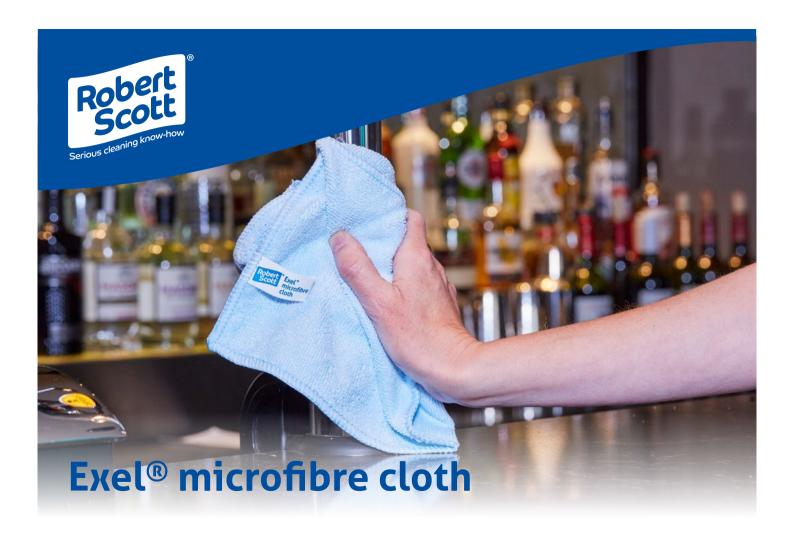

# The original all-round super cloth from Robert Scott

Exel is our most popular knitted microfibre cloth, which is ideal for quick and effective cleaning.

The ultra-fine microfibres capture dirt from most surfaces, they create a very large surface area per fibre and are naturally statically charged so that they have a strong suction effect. In other words, they collect as much dirt as possible in just one wipe, even from the smallest surface crevices

#### How to use

Use dry or damp. When dusting use dry or slightly damp. The split fibres create static, which attracts dust leaving a smear-free finish.

For cleaning, wet with water and ring out thoroughly. The fibre's capillary action helps scrape the surface, lifting, and capturing dirt and germs. If using chemicals, you can spray the cloth or the surface

Fold in half, fold again to make eight sides or again for smaller surfaces. Place the cloth flat on the surface and apply pressure, when wipe to clean. Use a different side for different surfaces.