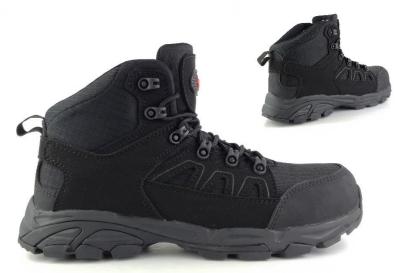

## **DESCRIPTION**

7795 TERRAIN: Fusing the lightweight agility of a trainer but with the safety and ankle support of a hiker. The specially designed EVA/Rubber outsole offers the highest standard of slip resistance and is tested and certified to SRC. Having the EVA fused outsole offers increased anti-fatigue properties that absorb impact and alleviate pressure from joints. The extra padded collar is ergonomically shaped to assist ankle movement when driving vehicles. Using 1200D oxford fabric for the side panels to allow extra breathability and water resistance. Fully metal free with the highest grade of fibreglass toe cap and Kevlar midsole, this boot protects against unexpected dangers. The wearer is also protected from electrical hazards with the best ESD rated protection against electrical shock. The most uniquely innovative material is the 1.8mm thick vegan suede material, which is made from recycled textiles. It is a REACH certified textile that offers the strength and durability of a real leather, while adhering to vegan and sustainability standards. Finally, the front and rear scuff protectors made from genuine rubber prolong the life span of the boot by protecting from hard wear and tear. Manufactured in accordance with ISO 9001 Quality Management and ISO 14001 Environmental Management systems.

| CONSTRUCTION: | Direct Cemented                     | INNER LINING: | Extra Cushioned Breathable Cambrelle |
|---------------|-------------------------------------|---------------|--------------------------------------|
| UPPER         | RECYCLED VEGAN TEXTILE (1.8mm       | FOOTBED:      | Xtra-Lite PU/ Anti-Bacterial         |
| MATERIAL:     | thickness)                          |               |                                      |
| TOE CAP:      | 200 Joules Fibre Glass              | OUTSOLE:      | Dual Density EVA/RUBBER              |
|               |                                     |               |                                      |
| MIDSOLE:      | Penetration Proof, Kevlar Composite | WEIGHT:       | 558 grams (half pair size 8UK)       |
|               |                                     |               |                                      |

## **HIGHLIGHTS**

- EVA/RUBBER Outsole
- ESD Electro Static Dissipative
- 100% NON-METAL
- Triple Layered PU Footbed
- **VEGAN** (Contains zero animal traces)
- XTRA LITE Anti-Fatigue System
- Kevlar Midsole
- Fibreglass Toe cap (EN 20345: 2011)

- Front & Rear Rubber Scuff Guard
- Dual Density Outsole Thickness
- Oil Resistant
- Slip Resistant SRC
- Antistatic
- Water Resistant
- Energy Absorbent Heel
- Ankle Collar Support Padding