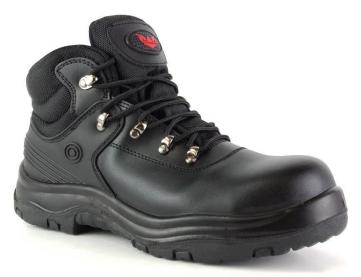

## **DESCRIPTION**

7003 VERANO: This sleek light weight boot performs under the harshest conditions and will keep your feet insulated in the dead of winter and cool in the summer heat with our specialized TUFF-DRY breathable waterproof lining. Using our Xtra-Lite footbed system, this triple layered military grade memory foam offers comfort for rigorous hours spent on foot. Midsole constructed of composite **Kevlar** material and toecap of the lightest weight **Fibreglass**. The cushioned and energy absorbing dual density PU/Rubber sole creates an added layer of comfort for long wear. Made from the finest quality water resistant genuine leather upper, this waterproof boot will keep your feet dry in the wettest and most dire conditions. Manufactured in accordance with **ISO 9001 Quality Management** and **ISO 14001 Environmental Management** systems.

| CONSTRUCTION: | Injection Moulded                   | INNER LINING: | Extra Cushioned Breathable     |
|---------------|-------------------------------------|---------------|--------------------------------|
|               |                                     |               | Cambrelle Lining               |
| UPPER         | Genuine Leather                     | FOOTBED:      | Xtra-Lite Anti-Fatigue System  |
| MATERIAL:     |                                     |               |                                |
| TOE CAP:      | 200 Joules Fibre Glass              | OUTSOLE:      | Dual Density PU/Rubber         |
| MIDSOLE:      | Penetration Proof, Kevlar Composite | WEIGHT:       | 755 grams (half pair size 8UK) |

## **HIGHLIGHTS**

- Water Resistant Leather Upper
- Durable Scuff Cap
- TPU Support System
- Breathable Fibre Inner Lining
- Padded Collar Ankle Support
- Triple Layered Footbed
- XTRA LITE Anti-Fatigue System
- Kevlar Midsole
- Fibreglass Toe cap (EN 20345: 2011)

- Waterproof TUFF-DRY Lining
- PU/Rubber Injected Sole
- Oil Resistant
- Slip Resistant SRC
- Antistatic
- Heat Resistant to 300° C (EN 20345: 2011)
- Energy Absorbent Heel
- Cold Insulated
- Rear PU Kick Plate