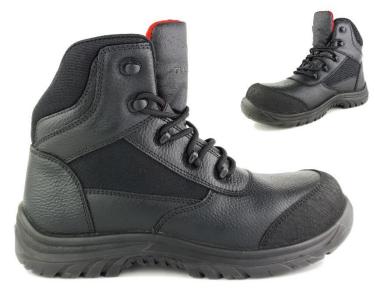

## **DESCRIPTION**

**7205 TORO**: This new lightweight safety boot is 100% Non-Metallic and scanner friendly with fully composite toe cap and midsole protection. Weighing only 640g, this is among the lightest waterproof safety boots on the market. It is developed to serve the purpose of keeping feet dry and safe in crucial circumstances. The lightweight construction makes it versatile for many different industries. The premium TUFF-DRY waterproof membrane offers breathability and moisture absorption unlike many lower quality membranes on the market that can suffocate the foot. Genuine leather upper offers resistance to wear and tear and the front scuff guard will ensure a longer lifespan of the product. Ergonomically shaped and padded ankle collar is specially developed to assist in the pedal motion when driving and allows for increased flexibility of movement. Manufactured in accordance with **ISO 9001 Quality Management** and **ISO 14001 Environmental Management** systems.

## **HIGHLIGHTS**

- Water Resistant Leather Upper
- Durable Scuff Cap
- Breathable Oxford Fabric Panel
- Breathable Fibre Inner Lining
- Padded Collar Ankle Support
- Moisture Absorbent Polyester Membrane
- METAL FREE
- Composite Midsole
- Composite Toe cap (EN 20345: 2011)

- Waterproof TUFF-DRY Lining
- PU/PU
- Oil Resistant
- Slip Resistant SRC
- Antistatic
- Ergonomically Shaped Collar
- Energy Absorbent Heel
- Non-metallic component eyelets
- Extra Padded Tongue & Collar